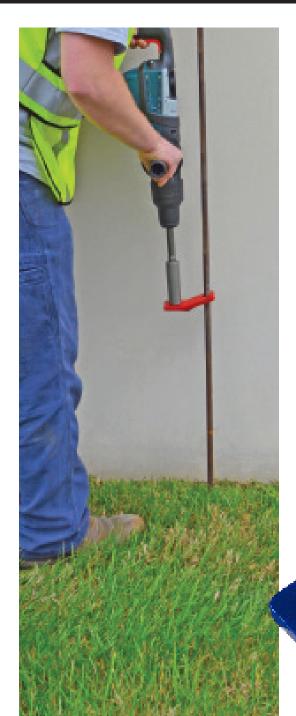

## **GROUND ROD DRIVERS**

## Fast, Efficient Ground Rod Installation

- · Quickly install ground rods with rotary hammer
- Driver slides over rod end, positions at any height
- Safely install rods from ground level
- No rod damage, easily connect ground clamps

Ground Rod Driver does not include drive socket or rotary hammer.

Designed for use with rotary hammer. Use of impact tools or jack hammer may shorten service life.

|  | Ground Rod Drivers |                                           |
|--|--------------------|-------------------------------------------|
|  | RD0012             | Ground Rod Driver - 1/2" Rod Dia. (Blue)  |
|  | RD0058             | Ground Rod Driver - 5/8" Rod Dia. (Red)   |
|  | RD0034             | Ground Rod Driver - 3/4" Rod Dia. (Green) |
|  | RDSK               | Driver Socket (SDS-Max Shank)             |