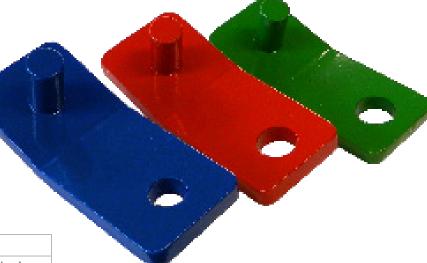

Ground Rod Driver does not include drive socket or rotary hammer.

Designed for use with rotary hammer. Use of impact tools or jack hammer may shorten service life.

|  | Ground Rod Drivers |                                           |
|--|--------------------|-------------------------------------------|
|  | RD0012             | Ground Rod Driver - 1/2" Rod Dia. (Blue)  |
|  | RD0058             | Ground Rod Driver - 5/8" Rod Dia. (Red)   |
|  | RD0034             | Ground Rod Driver - 3/4" Rod Dia. (Green) |
|  | RDSK               | Driver Socket (SDS-Max Shank)             |